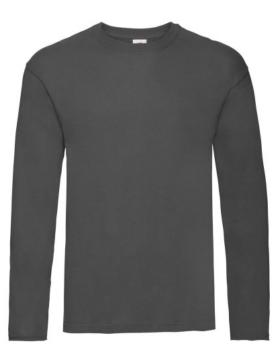

# FRUIT OF THE LOOM, ORIGINAL LONG SLEEVE T, MEN'S LONG SLEEVE T-SHIRT, LIGHT GRAPHITE, 2XL

### Specification

Fruit of the Loom, Original Long Sleeve T, Men's Long Sleeve T-Shirt, Light Graphite, 2XL. Men's longsleeved cotton shirt, made of 97% cotton and 3% polyester, made of 145gm / m2, modern-style Tshirt, made of quality cotton, printable shirt. Branding: DTG, screen printing, flex, flock